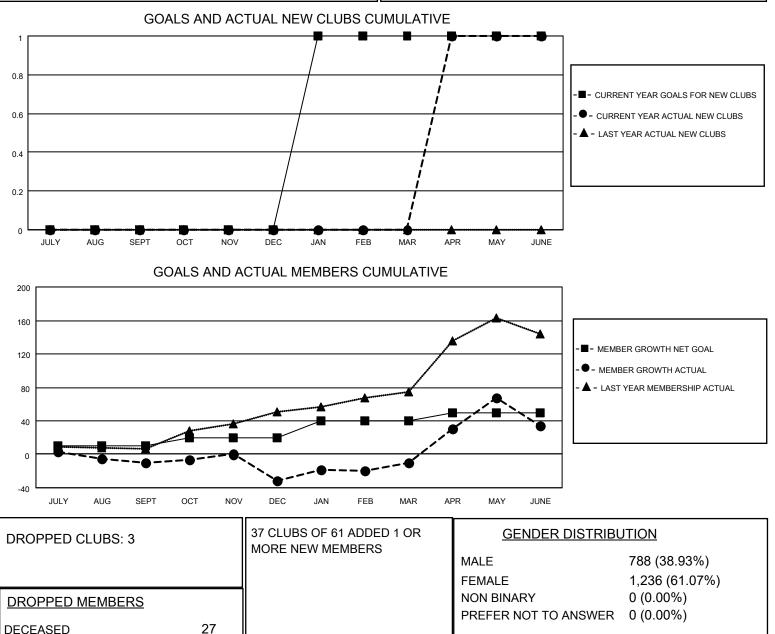

District 60 B

Results as of: 6/30/2022

| Clubs                 |               |           |               | Members               |                        |                         |                                                    |
|-----------------------|---------------|-----------|---------------|-----------------------|------------------------|-------------------------|----------------------------------------------------|
| RESULTS FOR 2021-2022 |               |           |               | RESULTS FOR 2021-2022 |                        |                         |                                                    |
| QUARTER               | NEW CLUB GOAL | NEW CLUBS | DROPPED CLUBS | QUARTER               | BER GROWTH NET<br>GOAL | MEMBER GROWTH<br>ACTUAL | DROPPED<br>MEMBERS ACTUAL<br>(including transfers) |
| JULY/AUG/SEPT         | 0             | 0         | 0             | JULY/AUG/SEPT         | 10                     | 23                      | 26                                                 |
| OCT/NOV/DEC           | 0             | 0         | 2             | OCT/NOV/DEC           | 10                     | 40                      | 60                                                 |
| JAN/FEB/MAR           | 1             | 0         | 0             | JAN/FEB/MAR           | 20                     | 45                      | 21                                                 |
| APR/MAY/JUNE          | 0             | 1         | 1             | APR/MAY/JUNE          | 10                     | 121                     | 74                                                 |